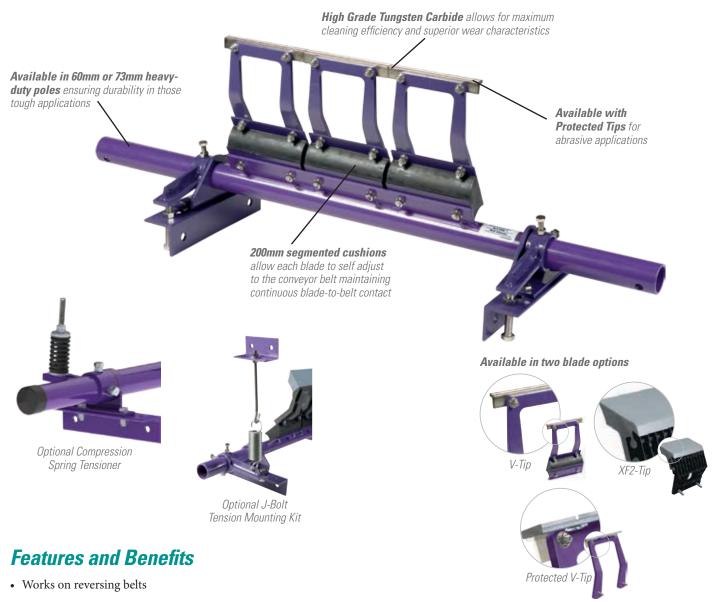

- · Available in power coated or stainless steel
- Optional Compression Spring Tensioner maintains uniform, constant blade tension to belt. Provides a quick visual check to ensure tension is correct
- Optional J-Bolt Tension Mounting Kit, allows for easy and quick tension adjustment
- · Also available with long wearing polyurethane blades for use in mechanically spliced applications
- · Also available in FRAS for underground coal applications

## **Usable Blade Wear Length** 9 mm

#### **Blade Material**

Impact resistant, long-lasting tungsten carbide

## **Available for Belt Widths** 600 to 3000 mm

## H-Type® Belt Cleaner with V-Tips

V-Tips should ONLY be used on vulcanised belts. Suspension arm size is determined by head pulley diameter (over lagging and belt). See chart below.

## H-Type® Belt Cleaner with XF2-Tips

XF2 Tips are recommended for mechanically spliced belts but are also suitable for vulcanised belts. XF2 Tip size is determined by head pulley diameter (see chart below). Spring Tensioners are standard on HXF cleaners.

| Pole Specifications |                |                  |  |  |  |
|---------------------|----------------|------------------|--|--|--|
| Belt<br>Width       | Pole<br>Length | Pole<br>Diameter |  |  |  |
| mm                  | mm             | mm               |  |  |  |
| 450                 | 1250           | 60               |  |  |  |
| 600                 | 1350           | 60               |  |  |  |
| 750                 | 1500           | 60               |  |  |  |
| 900                 | 1650           | 60               |  |  |  |
| 1050                | 1800           | 60               |  |  |  |
| 1200                | 1950           | 60               |  |  |  |
| 1500                | 2350           | 73               |  |  |  |
| 1600                | 2450           | 73               |  |  |  |
| 1800                | 2650           | 73               |  |  |  |